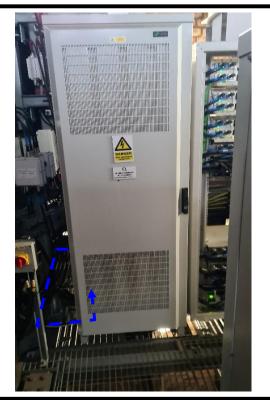

Enter TX level and install BFP on wall by BT. From BFP install approx 15m 12f along tray, round to ELTEK cab 10

Enter ELTEK from low level following existing cables

Bring 12f in to cab, termiate ad test

Virgin Media

500 Brook Drive Green Park Reading Berkshire RG2 6UU

Internal Use Only

Our Reference: 1509925-2975033 13 14 Customer: 02 Works Address: (CELL SITE) - 43831, EALING COMMON - SOUTH, All Saints Ch **Work Point Reference Details** No. Description of exactly what activities should be carried out Existing VM kit BT-ORNT-13-B
ONEA539126
21cn 13 20830029 **(2)** KABA key for cab 14 Narrow access steps at site in bell tower **15** 16 15 16 Any modifications to the drawing or use of CIVILS FIBRE Planned As-Built Planned As-Built alternative items to those specified must be Duct Path with number of ways Fibre Cable XXX 1w 1w XXX agreed with Virgin Media's local planning Virgin Media department Chamber with and without Equipment National Network Fibre Cable 500 Brook Drive Green Park OXXX Fibre Splice