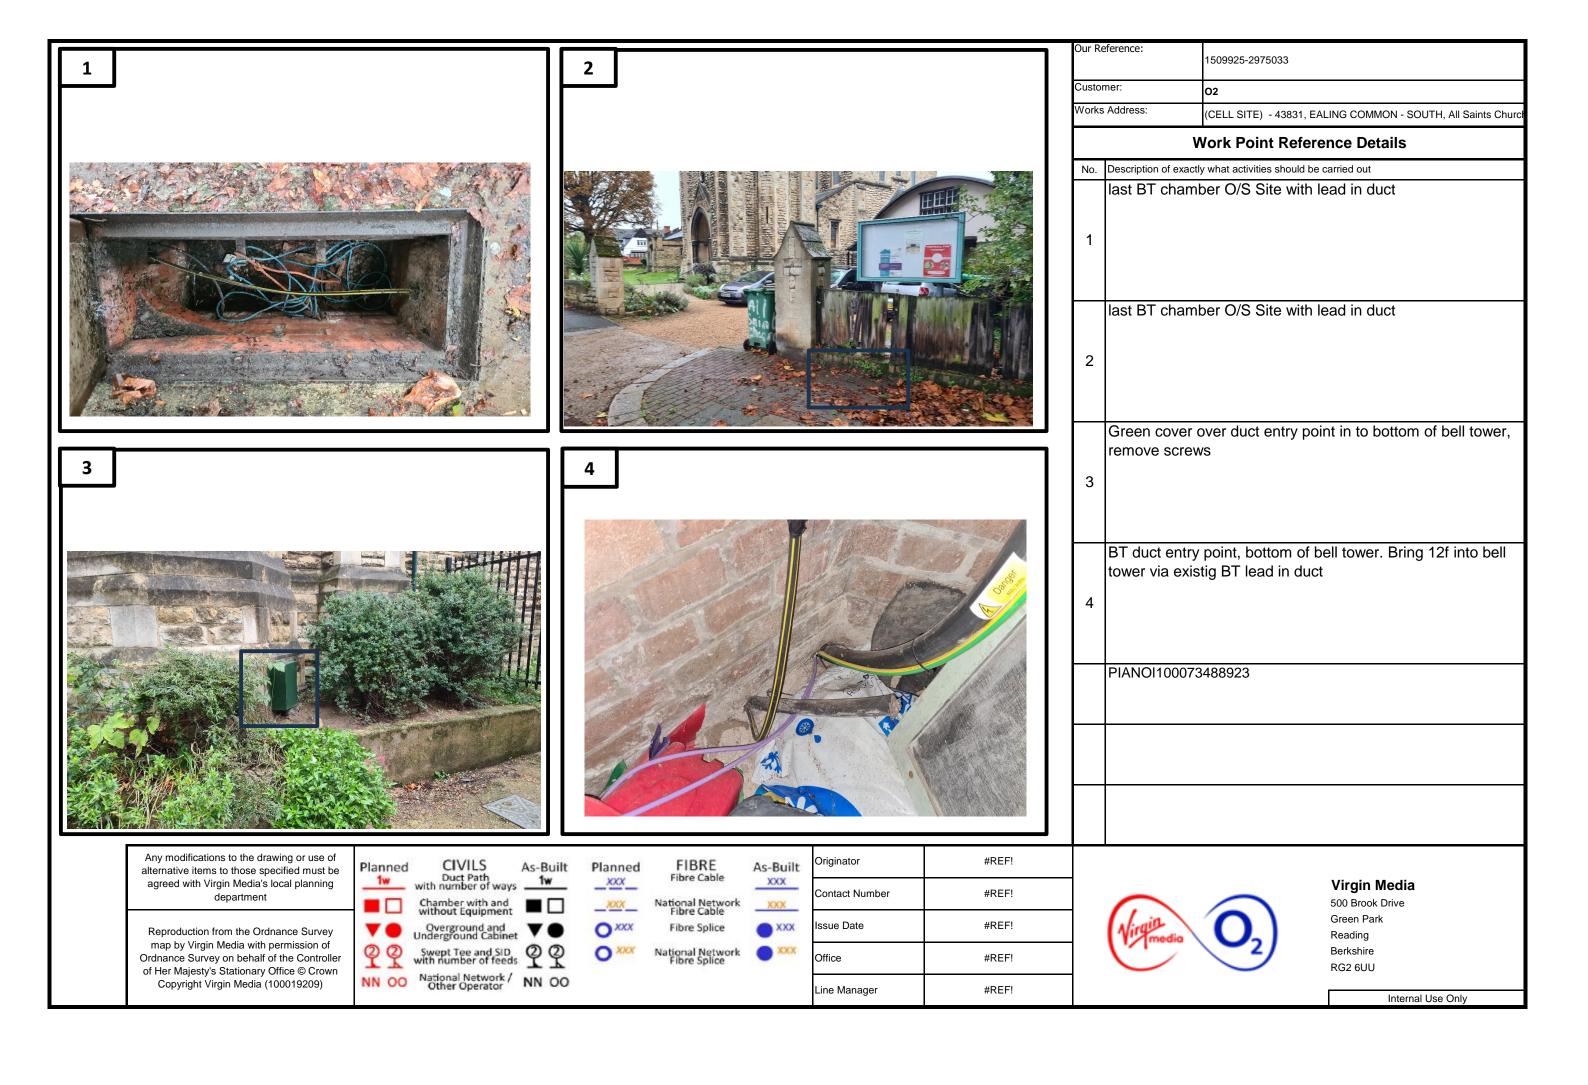

## **Work Point Reference Details**

| No. | Description of exactly what activities should be carried out |
|-----|--------------------------------------------------------------|
|     | Continue installing 12f up wall of bell tower following      |
|     | existing cables to TX level                                  |
|     |                                                              |