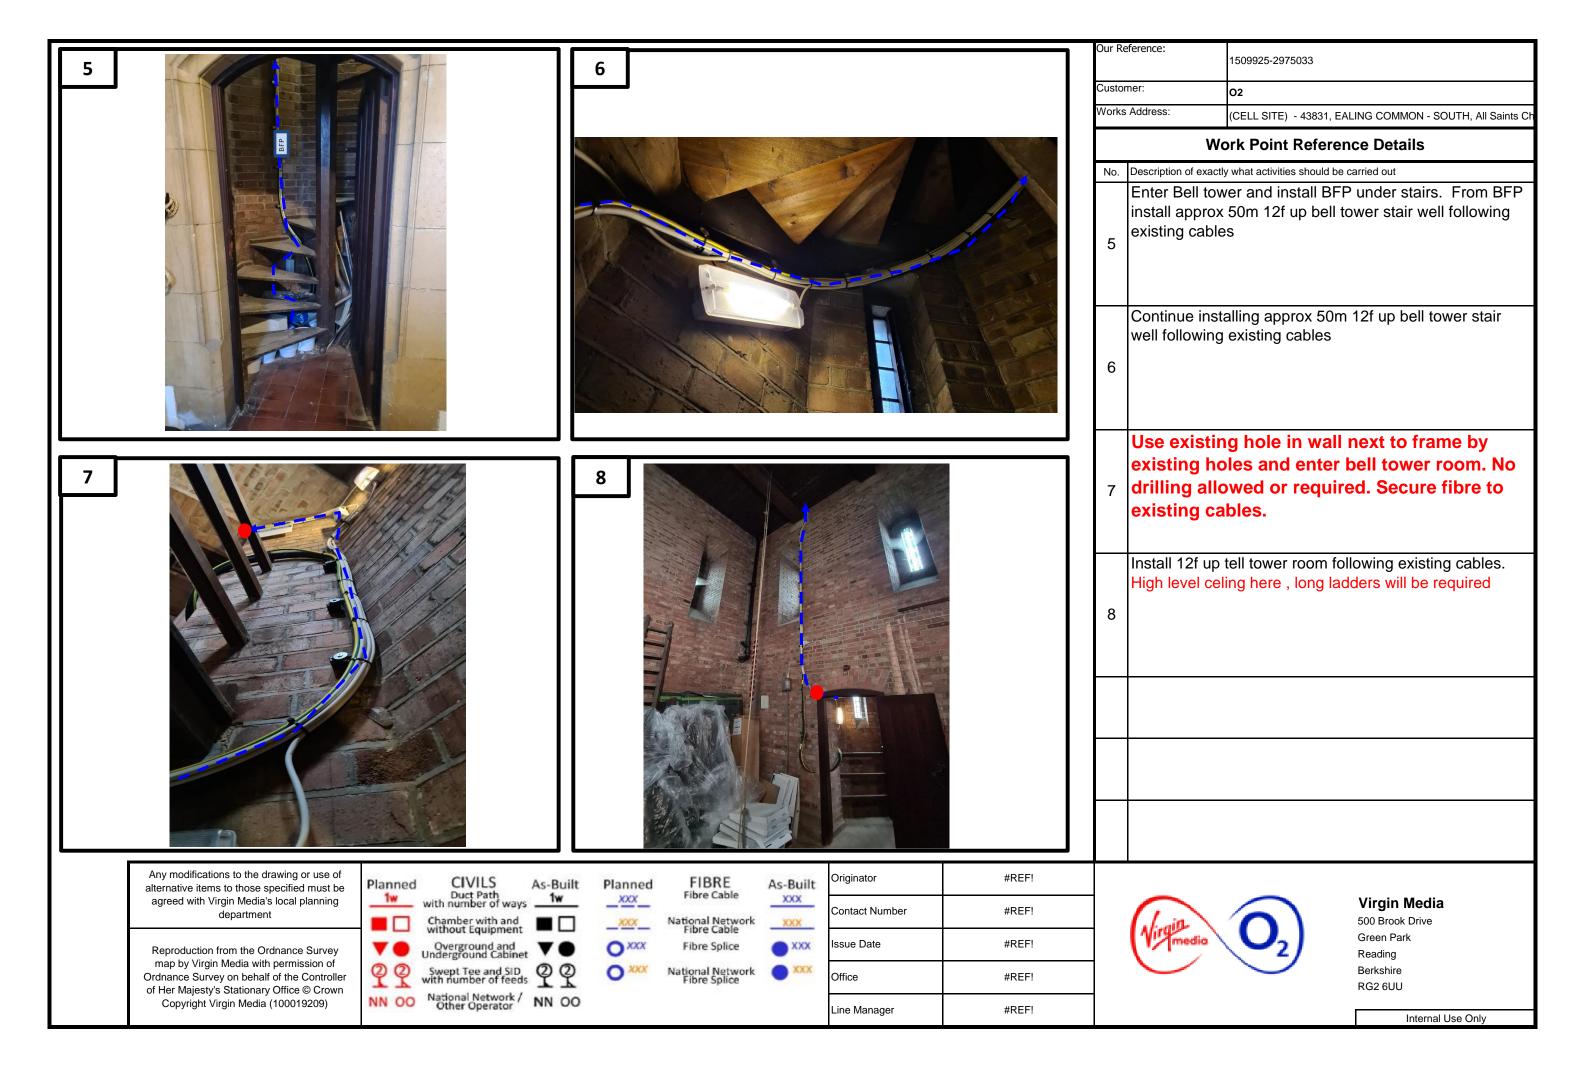

Enter TX level and install BFP on wall by BT. From BFP install approx 15m 12f along tray, round to ELTEK cab 10

Enter ELTEK from low level following existing cables

Bring 12f in to cab, termiate ad test